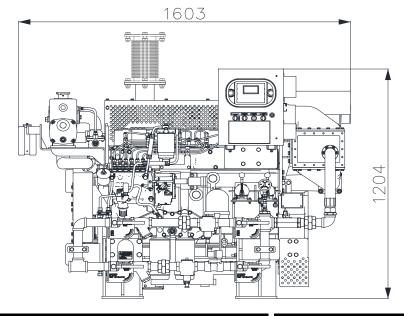

## KFP6R-UF26R2

OVERALL WIDTH - 932 MM

| Equipment                         | Standard                                                                                                                   |
|-----------------------------------|----------------------------------------------------------------------------------------------------------------------------|
| Air Cleaner                       | Direct Mounted, Disposable, Indoor<br>Service with Drip shield                                                             |
| Alternator                        | 12V - DC, 35 AMPS, With Belt Guard                                                                                         |
| Flywheel Housing                  | S.A.E. #3                                                                                                                  |
| Flywheel Power<br>Take -off       | S.A.E. 11.5"                                                                                                               |
| Engine Heater                     | 240V-Ac, 2000 Watts                                                                                                        |
| Water Pump                        | Vee Belt Driven with Belt Guard                                                                                            |
| Heat Exchanger                    | Tube & Shell Type, 4.13 Bar, BSP<br>Connections & Fresh water compatible                                                   |
| Instrument Panel                  | Digital Panel with Tachometer -<br>Hourmeter, Volt meters(Two), Water<br>Temperature, Oil Pressure                         |
| Junction Box for<br>Engine Heater | On engine for AC supply wiring connection to Engine heater                                                                 |
| Switches                          | Low Lub. Oil Pressure, Coolant High &<br>Low Temperature, Raw water High<br>Temperature, Low Raw water flow &<br>Overspeed |
| Charge Air Cooler                 | Tube & Shell Type with flange<br>Connections                                                                               |
| Lube Oil Pump                     | Gear Driven                                                                                                                |
| Lube Oil Filter                   | Full Flow with By-Pass Valve                                                                                               |
| Lube Oil Cooler                   | Engine Water Cooled, Plate Type                                                                                            |
| Tool Kit                          | Standard Tool kit                                                                                                          |

| Equipment                          | Standard                                                      |
|------------------------------------|---------------------------------------------------------------|
| Manual Start                       | On Instrument Panel                                           |
| Controls                           |                                                               |
| Fuel Inj. System                   | Direct Injection                                              |
| Governor & Speed                   | Mechanical & Constant Speed                                   |
| Fuel Stop<br>Solenoid              | Energize to Stop (ETS), 12V-DC                                |
| Over speed controls                | On Instrument panel with Reset & Test                         |
| Starter Controls                   | Dual Solenoids                                                |
| Fuel Connection                    | Metal tube with Fire Resistant Flexible Supply & Return Lines |
| Exhaust Flex<br>Connection         | Mild Steel Flexible Bellow for Exhaust Connection             |
| Exhaust<br>Protection              | Heat shield and Blanket on charge air cooler pipe             |
| Raw Water<br>Solenoid<br>Operation | Automatic from engine Instrument Panel                        |
| Raw water<br>Cooling Loop          | 1.25" Stainless Steel Cooling line with flow alarm            |
| Starter                            | 12V - DC                                                      |
| Throttle Control                   | Adjustable Speed Control                                      |
| Fuel Filter                        | Primary Filter with Spin on type                              |